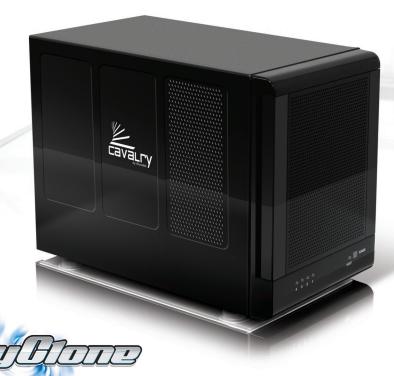

3.5" eSATA Quad Bay RAID External Hard Drive

High-Speed eSATA with data transfer rate up to 3 Gbps

model # ACQES350F - enclosure model # ACQES350F4TB - 4TB capacity

## **Features**

- (4) x 1TB 3.5" hard disk drives in a quad-bay configuration (capacity sku only)
- Supports RAID Levels 0, 0+1, 5 and RAID 5+hot spare
- eSATA interface
- Factory pre-configured in RAID 5
- Transfer rate of 3.0Gbps (eSATA)
- Tray-Free swappable design
- Large 3" fan
- Limited 1 year warranty